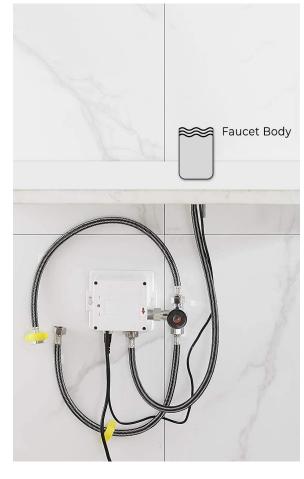

Working Power consumption: ≤0.5mw

Inductive Opening Time: < 1 second

Inductive Closing Time: < 2 second

Dia.of inlet / outlet pipe: G1/2"

Flux: ≥0.07L/S

Power Supply: Box Transformer (BOX)

Temperature Mixer: Below Deck Manual Mixing Valve (BDM)

## **FEATURES**

Commercial Grade Faucet, ADA Compliant, Cast Brass Spout, Quick Connect Fittings, Integrated Water Shut-off, Hygienic Line Flush, Water Usage and Battery Strength Reporting, Self-adapting Sensor