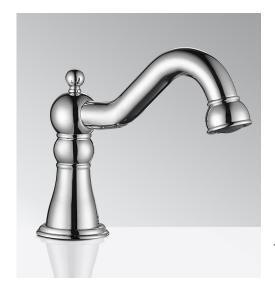

## COMMERCIAL CHROME FINISH TOUCHLESS AUTOMATIC SENSOR FAUCET SPECIFICATIONS

## **FEATURES**

Commercial Grade Faucet, ADA Compliant, Cast Brass Spout, Quick Connect Fittings, Integrated Water Shut-off, Hygienic Line Flush, Water Usage and Battery Strength Reporting, Self-adapting Sensor